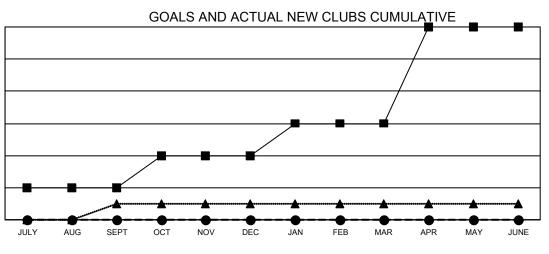

## GAT MONTHLY MEMBERSHIP PROGRESS REPORT

Multiple District 27

LOCATION: WISCONSIN

Results as of: 3/31/2023

| Clubs                 |               |           |               | Members               |                           |                         |                                                    |
|-----------------------|---------------|-----------|---------------|-----------------------|---------------------------|-------------------------|----------------------------------------------------|
| RESULTS FOR 2022-2023 |               |           |               | RESULTS FOR 2022-2023 |                           |                         |                                                    |
| QUARTER               | NEW CLUB GOAL | NEW CLUBS | DROPPED CLUBS | QUARTER               | MEMBER GROWTH NET<br>GOAL | MEMBER GROWTH<br>ACTUAL | DROPPED<br>MEMBERS ACTUAL<br>(including transfers) |
| JULY/AUG/SEPT         | 2             | 0         | 1             | JULY/AUG/SE           | PT 243                    | 365                     | 396                                                |
| OCT/NOV/DEC           | 2             | 0         | 0             | OCT/NOV/DEC           | c 265                     | 380                     | 377                                                |
| JAN/FEB/MAR           | 2             | 0         | 0             | JAN/FEB/MAR           | 241                       | 408                     | 335                                                |
| APR/MAY/JUNE          | 6             | 0         | 0             | APR/MAY/JUN           | NE 301                    | 0                       | 0                                                  |

- - CURRENT YEAR GOALS FOR NEW CLUBS

• - CURRENT YEAR ACTUAL NEW CLUBS

▲ - LAST YEAR ACTUAL NEW CLUBS

GOALS AND ACTUAL MEMBERS CUMULATIVE

| DROPPED CLUBS: 1 |       | 315 CLUBS OF 505 ADDED 1 OR<br>MORE NEW MEMBERS | GENDER DISTRIBUTION               |                 |  |
|------------------|-------|-------------------------------------------------|-----------------------------------|-----------------|--|
|                  |       |                                                 | MALE                              | 11,983 (71.38%) |  |
|                  |       |                                                 | FEMALE                            | 4,803 (28.61%)  |  |
| DROPPED MEMBERS  |       |                                                 | NON BINARY                        | 0 (0.00%)       |  |
| DECEASED         | 175   |                                                 | PREFER NOT TO ANSWER              | 2 (0.01%)       |  |
| CLUB CANCELLED   | 11    |                                                 | TOTAL FAMILY UNIT MEMBERS         | 3,533           |  |
| OTHER            | 922   | CLICK HERE FOR CUMULATIVE                       | TOTAL TAMILT ONT WEMDERS          | 0,000           |  |
| TOTAL            | 1,108 | MEMBERSHIP DATA                                 | FAMILY MEMBERS PAYING HAL<br>DUES | F 1,792         |  |