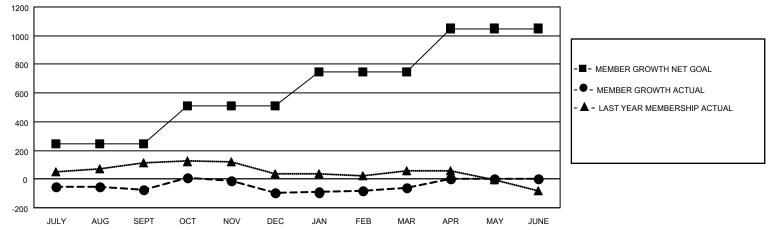

## GAT MONTHLY MEMBERSHIP PROGRESS REPORT

Multiple District 27

LOCATION: WISCONSIN

Results as of: 3/31/2023

| Clubs                 |               |           |               | Members               |                           |                         |                                                    |
|-----------------------|---------------|-----------|---------------|-----------------------|---------------------------|-------------------------|----------------------------------------------------|
| RESULTS FOR 2022-2023 |               |           |               | RESULTS FOR 2022-2023 |                           |                         |                                                    |
| QUARTER               | NEW CLUB GOAL | NEW CLUBS | DROPPED CLUBS | QUARTER               | MEMBER GROWTH NET<br>GOAL | MEMBER GROWTH<br>ACTUAL | DROPPED<br>MEMBERS ACTUAL<br>(including transfers) |
| JULY/AUG/SEPT         | 2             | 0         | 1             | JULY/AUG/SE           | PT 243                    | 365                     | 396                                                |
| OCT/NOV/DEC           | 2             | 0         | 0             | OCT/NOV/DEC           | c 265                     | 380                     | 377                                                |
| JAN/FEB/MAR           | 2             | 0         | 0             | JAN/FEB/MAR           | 241                       | 408                     | 335                                                |
| APR/MAY/JUNE          | 6             | 0         | 0             | APR/MAY/JUN           | NE 301                    | 0                       | 0                                                  |

- - CURRENT YEAR GOALS FOR NEW CLUBS

• - CURRENT YEAR ACTUAL NEW CLUBS

▲ - LAST YEAR ACTUAL NEW CLUBS

GOALS AND ACTUAL MEMBERS CUMULATIVE

| DROPPED CLUBS: 1 |       | 315 CLUBS OF 505 ADDED 1 OR<br>MORE NEW MEMBERS | GENDER DISTRIBUTION               |                 |  |
|------------------|-------|-------------------------------------------------|-----------------------------------|-----------------|--|
|                  |       |                                                 | MALE                              | 11,983 (71.38%) |  |
|                  |       |                                                 | FEMALE                            | 4,803 (28.61%)  |  |
| DROPPED MEMBERS  |       |                                                 | NON BINARY                        | 0 (0.00%)       |  |
| DECEASED         | 175   |                                                 | PREFER NOT TO ANSWER              | 2 (0.01%)       |  |
| CLUB CANCELLED   | 11    |                                                 | TOTAL FAMILY UNIT MEMBERS         | 3,533           |  |
| OTHER            | 922   | CLICK HERE FOR CUMULATIVE                       | TOTAL TAMILT ONT WEMDERS          | 0,000           |  |
| TOTAL            | 1,108 | MEMBERSHIP DATA                                 | FAMILY MEMBERS PAYING HAL<br>DUES | F 1,792         |  |